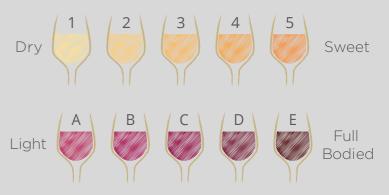

#### 01. Los Pastos Sauvignon Blanc - Chile (2)

5.75

6.75 19.00

Fruity and refreshing with floral, citrus and green apple flavours balanced by a hint of tropical fruit. The wine has plenty of attack on the palate with fresh herbaceous flavours and a zippy crisp fresh finish.

#### 02. The Landings Colombard Chardonnay - Australia (3) 6.00 700 2000

If you are looking for a white wine that is just off dry, fruity and possesses a structured finish then this wine is for you. When nosing the wine, melon and lemon overtones are very apparent.

#### 03. Cortefresca Pinot Grigio - Italy (2)

6.50 7.50 22.00

An elegant, soft dry white wine with excellent flinty minerality balanced by a pleasant fruit sweetness with hints of peach and lemon.

#### 04. Outnumbered Sauvignon Blanc - New Zealand (2) 8.75 25.50

From the Matahiwi Estate comes this refreshing, aromatic wine which has wonderful aromas of ripe citrus and lime, complimented by, a juicy gooseberry palate, a splash of grapefruit and a lingering finish.

### 05. Chablis Domaine Hamelin - France (1)

35.00

This well known wine has a classic nose of green apples with a hint of fresh mown meadow, a wonderful crisp, dry flavour with an excellent balance between fruit and minerality.

#### 06. Gavi La Battistina - Italy (1)

26.00

The nose is aromatic, zesty with apple and lime notes. On the palate the wine is juicy, and gently nutty with attractive mineral characters, textured weighty fruit and a zippy, citrusy, mouth-watering feel.

### 07. Chatron La Fleur Sauvignon Blanc - France (2)

28.00

This Bordeaux estate has encapsulated all the fresh, vibrant and zesty characteristics of the Sauvignon grape in this wonderfully dry, crisp and easy-drinking wine. A zippy little number, it offers notes of grapefruit, melon and lemon zest, with subtle mineral notes on the finish.

## **ROSE WINES**

GLASS 175ml

GLASS BOTTLE 250ml 750ml

08. Hilmar Springs Zinfandel Blush - USA (4B)

5.75

6.75 19.00

Bright salmon pink in colour, this wine has a fresh nose of strawberry and raspberry fruits. On the palate it is juicy and refreshing, delicious strawberry flavours with a sweet candy finish.

### 09. Allamanda Pinot Grigio Rosé - Italy (2A)

6.50

7.50 22.00

From Araldica in North Western Italy this well-made Pinot Grigio Rosé is packed with summer fruit flavours, with a typical fresh clean style and good crisp acidity perfectly balanced, with a dry and refreshing finish.

### 10. Les Pierres Dorees Grenache Rosé - France (1A)

28.00

The Montagne Noire, the mountain range located in the far southern reaches of the Massif Central, is home to something extremely precious - gold. This organic wine has intense fruity notes of raspberry and strawberry and is best serviced chilled.

### 11. Los Pastos Merlot - Chile (B)

5.75 6.75 19.00

An elegant, and fruity Merlot from Chile's Valle Central. Intense fruit flavours of cherry and plum intertwine with sumptuous aromas of coffee and chocolate.

#### 12. Riddle Creek Reserve Shiraz Cabernet - Australia (B) 6.50 7.50 22.00

Deep ruby red in colour, this Shiraz Cabernet has lifted aromas of white pepper and wild berries balanced by fine toasted American oak, On the palate, an explosion of spice with rich blackcurrant flavours and a smooth, lingering finish.

#### 13. Don Cristobal Finca La Nina Malbec - Argentina (C) 7.00 8.50 24.00

Medium bodied with intense fruit expressions and character. With its aroma of ripe plums and cherries and a rich fruity palate, this wine is juicy and lush with a long, captivating finish.

#### 14. Mirador Tinto Rioja - Spain (C)

8.50 24.00

A lovely young Rioja brilliant ruby red in colour with a hint of violet due to its youth. This fruity and vibrant wine is open, with a mouth-watering black fruits of the forest flavour, complimented by a hint of oak leading to a long finish.

### 15. Chartron La Fleur Bordeaux Rouge - France (C)

30.00

Ruby red in colour, with a fresh and red berry fruit nose. In the mouth, it is velvety and round, with a good balance between tannins and acidity a very approachable

#### 16. Ponte Rialto Single Serve Prosecco - Italy (2) 4.95 6.25 22.00

Fresh and fruity Prosecco with aromas of citrus and green apple. The palate has ripe grapey characters, zesty acidity and a clean, refreshing finish.

### 17. Belle & Co Sparkling Alcohol Free - Germany (3)

This alcohol free fizz offers a lovely hint of white flower aroma on the nose and is zingy and refreshing on the palate thanks to its well balanced acidity.

### 18. Philippe Desloges Champagne Brut - France (1)

50.00

13.50

Our House Champagne produced by Gerard & Vincent Fresnet using Chardonnay and Pinot Noir grapes grown on their own estate. A well balanced Champagne with a ripe fruit taste and clean, dry finish, combined with small mousse.